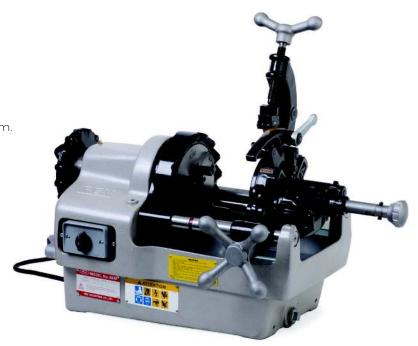

# 2" PIPE THREADING MACHINE

## **MODEL NO. 8090**

Features complete interchangeability with Model 300 dies and die heads. This portable and compact, high-performance threading machine has a self-opening die head and through-the-die head oiling. Completely equipped to cut, thread and ream.

### **FEATURES**

Automatic opening and Auto-oiling die head Front and rear chucks Large scrap tray

4 Legs
Foot switch
Spare cutter wheel
1 gallon threading oil
Spare carbon brushes

### **SPECIFICATIONS**

Standard capacity ½"-2" Voltage: 110/120V Motor: 700W series, single phase

Free Speed: 39 RPM Net Weight: 166 lbs.