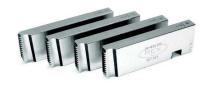

#### **INCLUDES:**

MODEL NO. 80118\*

DIE HEADS, AUTOMATIC OPENING, ½"-2" NPT

INCLUDES 2 WITH THIS MODEL

MODEL NO. 70201

DIES 1/2"-3/4" NPT

## MODEL NO. 70209

DIES 1"-2" NPT