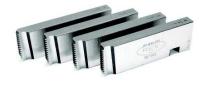

#### **INCLUDES:**

MODEL NO. 80118\*
DIE HEAD, AUTOMATIC
OPENING, ½"-2" NPT

**MODEL NO. 70201**DIES ½"-¾" NPT

MODEL NO. 70209 DIES 1"-2" NPT