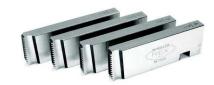

#### **INCLUDES:**

MODEL NO. 80118\*
DIE HEAD, AUTOMATIC
OPENING, ½"-2" NPT

**MODEL NO. 70201**DIES ½"-¾" NPT

MODEL NO. 70209 DIES 1"-2" NPT

#### **INCLUDES:**

MODEL NO. 80118\*

DIE HEADS, AUTOMATIC OPENING, ½"-2" NPT

INCLUDES 2 WITH THIS MODEL

MODEL NO. 70201

DIES 1/2"-3/4" NPT

## MODEL NO. 70209

DIES 1"-2" NPT

### MODEL NO. 897065\*

DIE HEAD, UNIVERSAL MANUAL OPENING, 1/8"-2" NPT

MODEL NO. 70201

DIES 1/2"-3/4" NPT

MODEL NO. 70209

DIES 1"-2" NPT

\*ALSO FITS MODEL 300. FOR MORE, SEE PAGE 13.