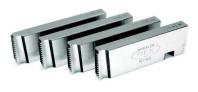

#### **INCLUDES:**

MODEL NO. 80118\*
DIE HEAD, AUTOMATIC
OPENING, ½"-2" NPT

**MODEL NO. 70201**DIES ½"-¾" NPT

MODEL NO. 70209 DIES 1"-2" NPT

#### **INCLUDES:**

MODEL NO. 80118\*

DIE HEADS, AUTOMATIC OPENING, ½"-2" NPT

INCLUDES 2 WITH THIS MODEL

MODEL NO. 70201

DIES 1/2"-3/4" NPT

## MODEL NO. 70209

DIES 1"-2" NPT