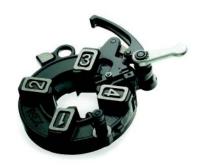

#### **INCLUDES:**

MODEL NO. 80118\*
DIE HEAD, AUTOMATIC
OPENING, ½"-2" NPT

**MODEL NO. 70201**DIES ½"-¾" NPT

MODEL NO. 70209 DIES 1"-2" NPT