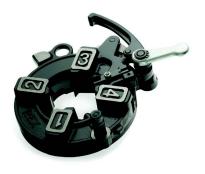

#### **INCLUDES:**

MODEL NO. 80118\*
DIE HEAD, AUTOMATIC
OPENING, ½"-2" NPT

**MODEL NO. 70201**DIES ½"-¾" NPT

MODEL NO. 70209 DIES 1"-2" NPT

#### **INCLUDES:**

MODEL NO. 80118\*

DIE HEADS, AUTOMATIC OPENING, ½"-2" NPT

INCLUDES 2 WITH THIS MODEL

MODEL NO. 70201

DIES 1/2"-3/4" NPT

### MODEL NO. 897065\*

DIE HEAD, UNIVERSAL MANUAL OPENING, 1/8"-2" NPT

MODEL NO. 70201

DIES 1/2"-3/4" NPT

MODEL NO. 70209

DIES 1"-2" NPT

\*ALSO FITS MODEL 300. FOR MORE, SEE PAGE 13.