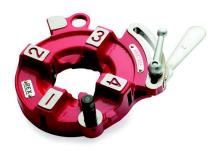

### MODEL NO. 897065\*

DIE HEAD, UNIVERSAL MANUAL OPENING, 1/8"-2" NPT

MODEL NO. 70201

DIES 1/2"-3/4" NPT

MODEL NO. 70209

DIES 1"-2" NPT

\*ALSO FITS MODEL 300. FOR MORE, SEE PAGE 13.