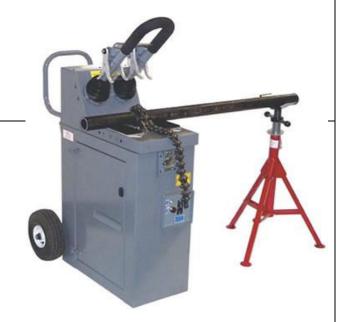

# Wheeler Rex 2500 KwikSnap Pipe Cutter

A semi-auto production cutter for cast iron soil pipe from the company who invented the "squeeze and pop" principal.

Cuts 1-1/2"-6" soil pipe fast, easy and safely. Much cleaner than chop saws. Electric/hydraulic power is quiet and reliable.

Built in handle and pneumatic tires for easy transport.

Gross Weight.....270 lbs.

### **Specifications:**

- Dimensions 32" x 20" x 50"
- 10" pneumatic wheels
- 1hp electric motor 11.2 amps, 115V, 60Hz

#### **Features and Benefits:**

- Five Second cycle time
- Unique chain design eliminates resetting for each cut on same size
- Semi-auto operation
- · Much cleaner than sawing
- · Dual pressure switches for safety